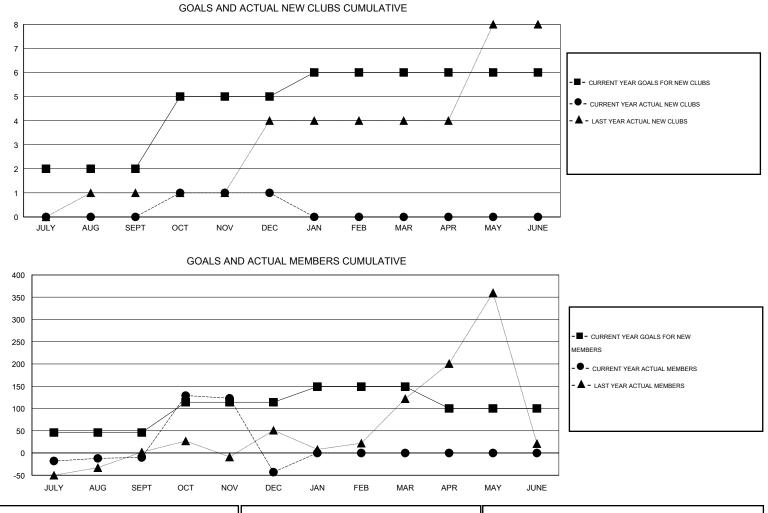

## LOCATION REP OF SRI LANKA

| GMT: Mahesh Pasqual |                  |                   | LOCATION REP OF SRI LANKA |                  |                       |                    |                                     | GMT CA 6           |                  |  |
|---------------------|------------------|-------------------|---------------------------|------------------|-----------------------|--------------------|-------------------------------------|--------------------|------------------|--|
|                     |                  | Clubs             |                           |                  | Members               |                    |                                     |                    |                  |  |
|                     | RES              | JLTS FOR 2014-201 | 5                         |                  | RESULTS FOR 2014-2015 |                    |                                     |                    |                  |  |
| QUARTER             | NEW CLUB<br>GOAL | NEW CLUBS         | DROPPED<br>CLUBS          | NET<br>GAIN/LOSS | QUARTER               | NEW MEMBER<br>GOAL | CHARTER AND<br>NEW MEMBERS<br>ADDED | DROPPED<br>MEMBERS | NET<br>GAIN/LOSS |  |
| JULY/AUG/SEP        | т 2              | 0                 | 1                         | -1               | JULY/AUG/SEPT         | 46                 | 74                                  | 84                 | -10              |  |
| OCT/NOV/DEC         | 3                | 1                 | 5                         | -4               | OCT/NOV/DEC           | 68                 | 179                                 | 212                | -33              |  |
| JAN/FEB/MAR         | 1                | 0                 | 0                         | 0                | JAN/FEB/MAR           | 35                 | 0                                   | 0                  | 0                |  |
| APR/MAY/JUNE        | 0                | 0                 | 0                         | 0                | APR/MAY/JUNE          | -49                | 0                                   | 0                  | 0                |  |